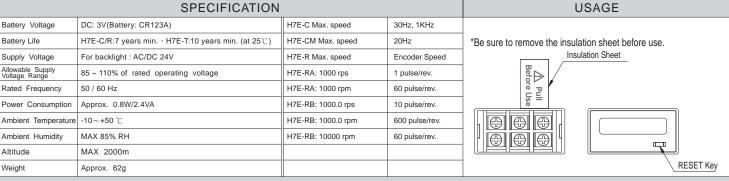

## H7E - C / T / R

TOTAL COUNTER / TIME COUNTER DIGITAL TACHOMETER User's Manual

RESTRICTIONS ON USE

When using this product in applications that require particular safety or when using this product in important facilities, please pay attention to the safety of the overall system and equipment. Install failsafe mechanisms, perform redundancy checks and periodic inspections and adopt other appropriate safety measures when it is necessary. This product is rated at Class II

SAFETY PRECAUTION

This manual uses the following symbols to ensure safe operation of this timer.

♠ WARNING

to user.

Warnings are indicated when mishandling this controller might result in death or serious injury

**⚠** CAUTION

Cautions are indicated when mishandling this controller might result in minor injury to the user, or only physical damage to the timer.

## **WARNING**

- Note this incorrect wiring of this controller can damage it and lead to other hazards. Make sure the controller has been correctly wired before turning the power ON.
- Before wiring, or removing / mounting the controller, be sure to turn the power OFF. Failure to do so might cause electric shock.
- Do not touch electrically charged parts such as the power terminals. Doing so might cause electric shock.
- Do not disassemble the controller. Doing so might cause electric shock or faulty operation.

## **⚠** CAUTION

- Use the controller within the operating ranges recommended in the specification (temperature, humidity, voltage, shock, mounting direction, atmosphere and etc.). Failure to do so might cause fire or faulty operation.
- Firmly tighten the terminal screws. Insufficient tightening of terminal screws might cause electric shock or fire.

## **BATTERY REPLACEMENT**

- 1.Use a flat head screwdriver to pry open the lift-tab on the both sides of the case.
- 2. Pull the body out of its outer case.
- 3. Remove the battery and insert the new one. Ensure that the postive (+) and the negative (-) terminals are correctly aligned. Please complete this step within 30 second to preserve the existing value.

PANEL CUTOUT(mm)

Rubber packing