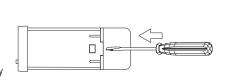

## **BATTERY REPLACEMENT**

- 1.Use a flat head screwdriver to pry open the lift-tab on the both sides of the case.
- 2. Pull the body out of its outer case.
- 3. Remove the battery and insert the new one. Ensure that the postive (+) and the negative (-) terminals are correctly aligned. Please complete this step within 30 second to preserve the existing value.