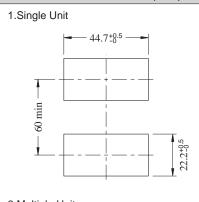

so might cause electric shock or faulty operation.

## **⚠** CAUTION

- Use the controller within the operating ranges recommended in the specification (temperature, humidity, voltage, shock, mounting direction, atmosphere and etc.). Failure to do so might cause fire or faulty operation.
- Firmly tighten the terminal screws. Insufficient tightening of terminal screws might cause electric shock or fire.



## **BATTERY REPLACEMENT**

- 1.Use a flat head screwdriver to pry open the lift-tab on the both sides of the case.
- 2. Pull the body out of its outer case.
- 3. Remove the battery and insert the new one. Ensure that the postive (+) and the negative (-) terminals are correctly aligned. Please complete this step within 30 second to preserve the existing value.





PANEL CUTOUT(mm)









Rubber packing