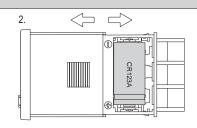

## **BATTERY REPLACEMENT**

- 1.Use a flat head screwdriver to pry open the lift-tab on the both sides of the case.
- 2. Pull the body out of its outer case.
- 3. Remove the battery and insert the new one. Ensure that the postive (+) and the negative (-) terminals are correctly aligned. Please complete this step within 30 second to preserve the existing value.