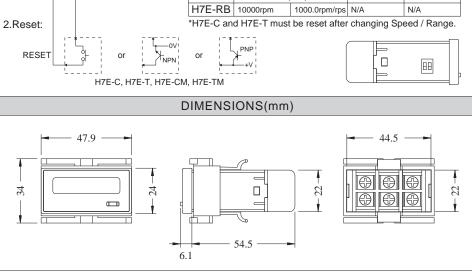

ng so might cause electric shock or faulty operation.

## **⚠** CAUTION

- Use the controller within the operating ranges recommended in the specification (temperature, humidity, voltage, shock, mounting direction, atmosphere and etc.). Failure to do so might cause fire or faulty operation.
- Firmly tighten the terminal screws. Insufficient tightening of terminal screws might cause electric shock or fire.



## **BATTERY REPLACEMENT**

- 1.Use a flat head screwdriver to pry open the lift-tab on the both sides of the case.
- 2. Pull the body out of its outer case.
- 3. Remove the battery and insert the new one. Ensure that the postive (+) and the negative (-) terminals are correctly aligned. Please complete this step within 30 second to preserve the existing value.





PANEL CUTOUT(mm)









Rubber packing