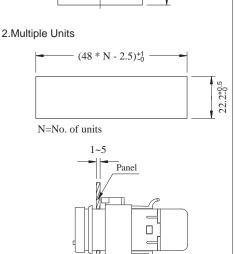

o might cause electric shock or faulty operation.

## **⚠** CAUTION

- Use the controller within the operating ranges recommended in the specification (temperature, humidity, voltage, shock, mounting direction, atmosphere and etc.). Failure to do so might cause fire or faulty operation.
- Firmly tighten the terminal screws. Insufficient tightening of terminal screws might cause electric shock or fire.



## **BATTERY REPLACEMENT**

- 1.Use a flat head screwdriver to pry open the lift-tab on the both sides of the case.
- 2. Pull the body out of its outer case.
- 3. Remove the battery and insert the new one. Ensure that the postive (+) and the negative (-) terminals are correctly aligned. Please complete this step within 30 second to preserve the existing value.





PANEL CUTOUT(mm)









Rubber packing