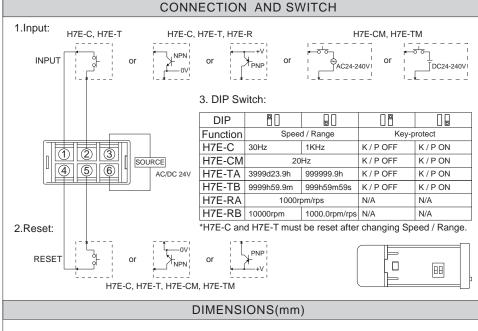

oing so might cause electric shock or faulty operation.

## **⚠** CAUTION

- Use the controller within the operating ranges recommended in the specification (temperature, humidity, voltage, shock, mounting direction, atmosphere and etc.). Failure to do so might cause fire or faulty operation.
- Firmly tighten the terminal screws. Insufficient tightening of terminal screws might cause electric shock or fire.



## **BATTERY REPLACEMENT**

- 1.Use a flat head screwdriver to pry open the lift-tab on the both sides of the case.
- 2. Pull the body out of its outer case.
- 3. Remove the battery and insert the new one. Ensure that the postive (+) and the negative (-) terminals are correctly aligned. Please complete this step within 30 second to preserve the existing value.





PANEL CUTOUT(mm)









Rubber packing